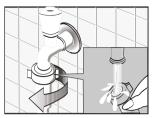

#### ■ اتصال شیلنگ ورودی آب

مطابق شکل لوله ورودی آب را متصل کنید. برای مدلهای دارای شیر آب گرم، لطفاً شیلنگ آب گرم را به شیر آب متصل نمایید. با این انجام این کار مصرف برق در برخی برنامهها به طور خودکار کاهش می یابد.

- ۱. زانویی را به شیر متصل کرده و آن را به سمت راست بچرخانید تا سفت شود.
- ۲. سر دیگر شیلنگ ورودی را به شیر ورودی آب واقع در پشت ماشین
   لباسشویی وصل کرده و با چرخاندن به سمت راست آن را سفت نمایید.