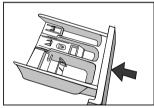

#### ■ شستشوی لباسها برای نخستین بار

وقتی ماشین لباسشویی را برای نخستین بار روشن می کنید، باید یک بار بدون قرار دادن لباس عمل شستشو را انجام دهید، برای این کار طبق مراحل زیر پیش بروید:

- ۱. دوشاخه را به پریز متصل کرده و شیر آب ورودی را باز کنید.
  - ۲. مقدار کمی مواد شوینده به داخل کشوی مربوطه بریزید.
    - ۳. دکمه On/Off را فشار دهید.
    - ۴. دكمه Start/pause را فشار دهيد.
    - کشوی مواد شوینده به چند بخش تقسیم شده است:
    - l: يودر لباسشويي يا شوينده ملايم (مرحله خيس خوردن)
      - - رياد: مادند کنده. هماند داد: ماکنده

۱. کشو را بیرون بکشید.

۲. مواد شوینده ملایم (مرحله خیس خوردن) را داخل محفظه ا بریزید (در صورت لزوم).

۳. ماده شوینده اصلی را داخل محفظه ۱۱ بریزید.

گزینه ۱: ماده شوینده (پودر)، گزینه ۲ (مایع)

ر... ۴. مواد نرم کننده را داخل محفظه 🛠 بریزید (در هنگام نیاز).

توحه:

- برای مواد شوینده تودهای یا بســیار غلیظ بهتر است پیش از ریختن در محفظه مربوطه ابتدا آنها را با کمی آب رقیق کنید تا هنگام وارد شدن آب به داخل کشو سرریز نشده و همچنین باعث گرفتگی نشوند.
- برای کسب نتیجه بهتر در شستشو، و مصرف آب و انرژی کمتر، نوع مواد شوینده را با توجه به دمای برنامه شستشو انتخاب نمایید.