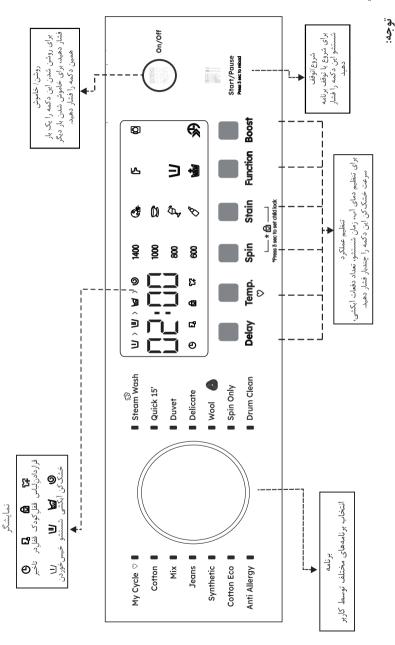

#### ■ نمای صفحه کلید

۳. صفحه کلید بدون اطلاع قبلی قابل تغییر است. برای دریافت راهنمایی از تارنمای (پایگاه اینترنتی) ماشین لباسشویی دیدن کرده و یا با مرکز خدمات تماس بگیرید. ۱. تصوير بالا صرفاً براي راهنمايي است و ممكن است بانماي دستگاه واقعي تفاوت داشته باشد، ملاك دستگاهي است كه خريداري كردهايد.

#### ■ نمای صفحه کلید