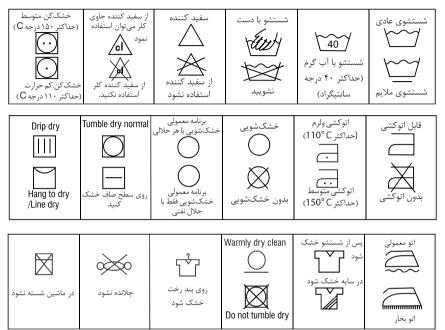

#### لباسها را بر اساس مشخصات زیر دستهبندی کنید:

نماد مندرج بر روی بر چسب لباسها: لباسها بر اساس این خصـوصیات دستهبندی میشوند: پنبهای، تر کیبی، حســـاس، ابریشـــمی و الیاف مصنوعی.

رنگ: لباسهای رنگی و سفید باید جدا شوند و جداگانه شسته شوند.

دستگاه را دوباره راهاندازی کنید. اگر ایراد همچنان تداوم داشت با شرکت پاک سرویس تماس بگیرید.

برچسب لباس

برچسب و نماد روی لباسها به شما کمک میکنند تا به بهترین شیوه لباسهای تان را بشویید.