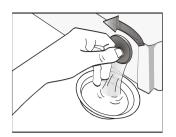

#### ■ اتصال شیلنگ ورودی آب

مطابق شکل لوله ورودی آب را متصل کنید. برای مدلهای دارای شیر آب گرم، لطفاً شیلنگ آب گرم را به شیر آب متصل نمایید. با این انجام این کار مصرف برق در برخی برنامهها به طور خودکار کاهش می یابد.

- ۱. زانویی را به شیر متصل کرده و آن را به سمت راست بچرخانید تا سفت شود.
- ۲. سر دیگر شیلنگ ورودی را به شیر ورودی آب واقع در پشت ماشین
   لباسشویی وصل کرده و با چرخاندن به سمت راست آن را سفت نمایید.

#### نصب ماشين لباسشويي\_

توجه: پس از انجام اتصالات، درصورت وجود نشتی در شیلنگ مراحل اتصال شیلنگ ورودی را تکرار نمایید. از شیرهای متعارف و استاندارد باید استفاده شود. چنانچه شیر منزل مکعبی یا خیلی بزرگ است باید آن را با یک شیر استاندارد تعویض نماید.