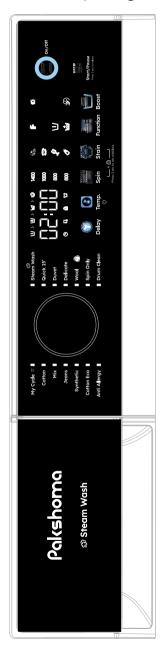

#### ■ نمای صفحه کلید

۳. صفحه کلید بدون اطلاع قبلی قابل تغییر است. برای دریافت راهنمایی از تارنمای (پایگاه اینترنتی) ماشین لباسشویی دیدن کرده و یا با مرکز خدمات تماس بگیرید. ۱. تصوير بالا صرفاً براي راهنمايي است و ممكن است بانماي دستگاه واقعي تفاوت داشته باشد، ملاك دستگاهي است كه خريداري كردهايد.

#### ■ نمای صفحه کلید