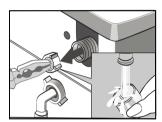

#### ■ قرار دادن شیلنگ تخلیه آب

برای قرار دادن انتهای شیلنگ تخلیه آب دو روش وجود دارد: ۱. قرار دادن در داخل سینک.

### ■ درپوش روزنه

این درپوش بر روی روزنه واقع در پشت ماشین لباسشویی قرار دارد.

۲. اتصال شیلنگ تخلیه به لوله یسآب (فاضلاب).

- ماشین لباسشویی می تواند آب را در مسیر سربالایی یا سرپایینی تخلیه نماید، شیلنگ تخلیه نباید در ارتفاع بیش از ۱ متری نصب شود و یا سر شیلنگ در داخل آب غوطهور باشد.