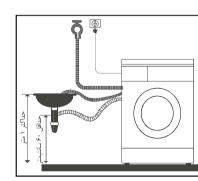

#### ■ قرار دادن شیلنگ تخلیه آب

برای قرار دادن انتهای شیلنگ تخلیه آب دو روش وجود دارد: ۱. قرار دادن در داخل سینک.

### ■ درپوش روزنه

این درپوش بر روی روزنه واقع در پشت ماشین لباسشویی قرار دارد.

۲. اتصال شیلنگ تخلیه به لوله یسآب (فاضلاب).

- ماشین لباسشویی می تواند آب را در مسیر سربالایی یا سرپایینی تخلیه نماید، شیلنگ تخلیه نباید در ارتفاع بیش از ۱ متری نصب شود و یا سر شیلنگ در داخل آب غوطهور باشد.

موقعیت شیلنگ تخلیه باید طوری باشد که آب بر روی زمین نشت نکند.

توجه:

در صورتی که ماشین لباسشویی مجهز به نگهدارنده شیلنگ تخلیه است، لطفاً آن را مطابق شکل صفحه بعد نصب کنید.