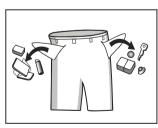

#### لطفاً جيب لباسها را قبل از قرار دادن در ماشين لباسشويي خالي كنيد.

لطفاً جیب لباسها را بررسی کنید و موارد سختی چون سکه، سنجاق و گیره را بیرون بیاورید درغیراین صورت به ماشین لباسشویی صدمه وارد می کنند.