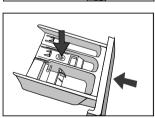

آب متصل نمایید.

#### آب باقیمانده در پمپ تخلیه را خالی نمایید.

#### ` 🔬 هشدار

برای جلوگیری از سوختگی صبر کنید تا آب داغ داخل ماشین لباسشویی خنک شود.



تمیز کردن کشوی مواد شوینده و شیارها



 گیره را به بالا بکشید و درپوش قسمت نرم کننده را بیرون بکشید و تمامی شیارها را بشویید.

۳. پس از شستن، درپوش قسمت نرم کننده را به جای خود باز گردانید و کشو را به داخل هل دهید.

#### ■ تميز كردن فيلتر ورودى

چنانچه در هنگام باز بودن شیر آب، فشار آب کم است باید فیلتر ورودی آب تمیز شود.

#### تميز كردن فيلتر ورودي

۱. شير آب را ببنديد.

۲. یک برنامه به غیر از «شستشو» یا «تخلیه» را انتخاب نمایید.

۳. دکمه Start/Pause را فشار دهید و پس از اجرای برنامه حدود ۴۰ ثانیه صبر کنید.

۴. شیلنگ آب ورودی را از شیر جدا کنید.

۵. با استفاده از آب فیلتر را بشویید.

۶. شیلنگ آب ورودی را دوباره به شیر آب وصل کنید.









#### شستن فيلتر داخل ماشين لباسشويي:

۱. شیلنگ ورودی آب را از پشت ماشین لباسشویی باز کنید.

۲. با یک دمباریک فیلتر را بیرون بکشید و پس از شستن آن را دوباره نصب کنید.
 ۳. شیلنگ آب ورودی را دوباره متصل نمایید.

۴. شیر آب را باز کنید و بررسی کنید که نشتی نداشته باشد.

۵. شیر آب را ببندید.

توجه: به طور کلی، ابتدا فیلتر شیر آب و سپس فیلتر ماشین لباسشویی باید شسته شود. اگر فیلتر ماشین لباسشویی شسته شود، مراحل ۱ تا ۳ تمیز کردن فیلتر شیر باید تکرار شود.





#### ∕ مشدار

پیش از شستن، دوشاخه ماشین لباسشویی را از پریز خارج کنید تا دچار برق گرفتگی نشوید.

پس از استفاده از ماشین لباسشویی، دوشاخه را از پریز جدا کرده و درِ ماشین لباسشویی را به طور کامل ببندید تا کودکان داخل آن نروند.

#### ■ در آوردن اشیاء خارجی

#### فيلتر پمپ تخليه:

فیلتر پمپ تخلیه اشیاء خارجی کوچک فرایند شستشو را در خود نگه می