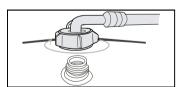

#### ■ اتصال شیلنگ ورودی آب

مطابق شکل لوله ورودی آب را متصل کنید. برای مدلهای دارای شیر آب گرم، لطفاً شیلنگ آب گرم را به شیر آب متصل نمایید. با این انجام این کار مصرف برق در برخی برنامهها به طور خودکار کاهش می یابد.

- ۱. زانویی را به شیر متصل کرده و آن را به سمت راست بچرخانید تا سفت شود.
- ۲. سر دیگر شیلنگ ورودی را به شیر ورودی آب واقع در پشت ماشین
   لباسشویی وصل کرده و با چرخاندن به سمت راست آن را سفت نمایید.