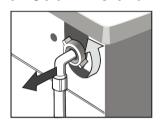

### ■ درپوش روزنه

این درپوش بر روی روزنه واقع در پشت ماشین لباسشویی قرار دارد.

۲. اتصال شیلنگ تخلیه به لوله یسآب (فاضلاب).

- ماشین لباسشویی می تواند آب را در مسیر سربالایی یا سرپایینی تخلیه نماید، شیلنگ تخلیه نباید در ارتفاع بیش از ۱ متری نصب شود و یا سر شیلنگ در داخل آب غوطهور باشد.

موقعیت شیلنگ تخلیه باید طوری باشد که آب بر روی زمین نشت نکند.

توجه:

در صورتی که ماشین لباسشویی مجهز به نگهدارنده شیلنگ تخلیه است، لطفاً آن را مطابق شکل صفحه بعد نصب کنید.