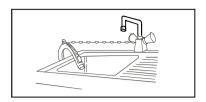

شیر منزل مکعبی یا خیلی بزرگ است باید آن را با یک شیر استاندارد تعویض نماید.

#### ■ قرار دادن شیلنگ تخلیه آب

برای قرار دادن انتهای شیلنگ تخلیه آب دو روش وجود دارد: ۱. قرار دادن در داخل سینک.

### ■ درپوش روزنه

این درپوش بر روی روزنه واقع در پشت ماشین لباسشویی قرار دارد.

۲. اتصال شیلنگ تخلیه به لوله یسآب (فاضلاب).









- ماشین لباسشویی می تواند آب را در مسیر سربالایی یا سرپایینی تخلیه نماید، شیلنگ تخلیه نباید در ارتفاع بیش از ۱ متری نصب شود و یا سر شیلنگ در داخل آب غوطهور باشد.

موقعیت شیلنگ تخلیه باید طوری باشد که آب بر روی زمین نشت نکند.

توجه:

در صورتی که ماشین لباسشویی مجهز به نگهدارنده شیلنگ تخلیه است، لطفاً آن را مطابق شکل صفحه بعد نصب کنید.

#### نصب ماشین لباسشویی۔



اگر شیلنگ تخلیه خیلی بلند است، آن را به داخل ماشین لباسشویی هل ندهید چرا که موجب سر و صدای غیر عادی میشود.



- هنگام نصب شیلنگ تخلیه، با یک بند آن را تثبیت نمایید.
- شیلنگ تخلیه را در وضعیتی قرار دهید که هیچ نشتی بر روی زمین ایجاد نشود.

#### ■ اتصال برق دستگاه

- از آنجایی که در هنگام استفاده از عملکرد شستشو با آب گرم حداکثر جریان مصرفی این دستگاه ۱۰ آمپر است، مطمئن شوید که پریز برق منزل تان با برق مورد نیاز دستگاه (به لحاظ شدت جریان، ولتاژ و سیم) مطابقت دارد.
  - لطفاً دوشاخه لباسشویی را به پریزی متصل نمایید که دارای اتصال زمین (ارت) مناسب و صحیح باشد.
  - از مطابقت میزان ولتاژ مورد نیاز مندرج در بر چسب ماشین لباسشویی با ولتاژ پریز منزل اطمینان حاصل نمایید.
    - از اتصال دوشاخه ماشین لباسشویی به سیم سیار یا سه راهی برق خودداری کنید.
      - هرگز با دستان مرطوب دوشاخه را به پریز متصل نکرده و یا از پریز خارج نکنید.
- هنگام اتصال دوشاخه به پریز یا خارج نمودن دوشاخه از پریز، دوشاخه را محکم گرفته