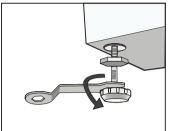

#### ■ تنظيم يايه

- هنگام جابجایی ماشین لباسشویی در محل، ابتدا بررسی کنید که پایهها کاملاً به بدنه چسبیده باشند. درغیراینصورت با استفاده از دست یا آچار آنها را به وضعیت اصلی بازگردانید و سپس با آچار سفت کنید.
- ۲. پس از جابجایی ماشین لباسشـــــویی، چهار گوشه قاب
   بالایی دستگاه را به ترتیب فشــــــار دهید. چنانچه هنگام
   فشـار دادن، لباسشــویی حرکت کند پایه زیر محل حرکت را تنظیم نمایید به طوریکه کوچکترین حرکتی نداشته
   باشد.
- ۳. وضعیت قرار گیری ماشین لباسشویی را بررسی کرده و از مناسب بودن آن اطمینان حاصل نمایید. با استفاده از آچار تخت مهره قفل شونده را شل کنید و پایه را با دست بچرخانید تا به طور کامل به زمین بچسبد. با یک دست پایه را فشار دهید و با دست دیگر مهره نزدیک به بدنه را با استفاده از آچار سفت کنید.
- ۴. پس از قفل شدن پایهها، بار دیگر چهار گوشه قاب روی ماشین لباسشویی را فشار دهید تا از تنظیم بودن ماشین
   لباسشویی مطمئن شوید. درصورت ناپایدار بودن ماشین لباسشویی مراحل ۲ و ۳ را تکرار نمایید.
- ۵. یک استوانه (ماند قوطی کنسرو) بر روی قاب فوقانی ماشین لباسشویی و در جهتهای چپ، راست، جلو و پشت قرار دهید. اگر استوانه حرکت نکرد یعنی این که ماشین لباسشویی کاملاً تراز است. درصور تی که استوانه حرکت کرد یعنی این که ماشین لباسشویی تراز نبوده و نیاز به تراز شدن دارد. استوانه در هر مسیری که حرکت کند حاکی از پایین بودن پایه است. سپس، دو پایه همین مسیر باید هم زمان بالا آورده شوند تا ماشین لباسشویی تراز گردد. برای آن که پایهها به طور کامل به زمین بچسبند لازم است که مراحل ۱ تا ۳ را تکرار و مهرهها را کاملاً سفت کنید.