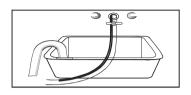

#### ■ قرار دادن شیلنگ تخلیه آب

برای قرار دادن انتهای شیلنگ تخلیه آب دو روش وجود دارد: ۱. قرار دادن در داخل سینک.

### ■ درپوش روزنه

این درپوش بر روی روزنه واقع در پشت ماشین لباسشویی قرار دارد.

۲. اتصال شیلنگ تخلیه به لوله یسآب (فاضلاب).

- ماشین لباسشویی می تواند آب را در مسیر سربالایی یا سرپایینی تخلیه نماید، شیلنگ تخلیه نباید در ارتفاع بیش از ۱ متری نصب شود و یا سر شیلنگ در داخل آب غوطهور باشد.

موقعیت شیلنگ تخلیه باید طوری باشد که آب بر روی زمین نشت نکند.

توجه:

در صورتی که ماشین لباسشویی مجهز به نگهدارنده شیلنگ تخلیه است، لطفاً آن را مطابق شکل صفحه بعد نصب کنید.