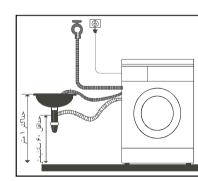

#### ■ قرار دادن شیلنگ تخلیه آب

برای قرار دادن انتهای شیلنگ تخلیه آب دو روش وجود دارد: ۱. قرار دادن در داخل سینک.

### ■ درپوش روزنه

این درپوش بر روی روزنه واقع در پشت ماشین لباسشویی قرار دارد.

۲. اتصال شیلنگ تخلیه به لوله یسآب (فاضلاب).

- ماشین لباسشویی می تواند آب را در مسیر سربالایی یا سرپایینی تخلیه نماید، شیلنگ تخلیه نباید در ارتفاع بیش از ۱ متری نصب شود و یا سر شیلنگ در داخل آب غوطهور باشد.

موقعیت شیلنگ تخلیه باید طوری باشد که آب بر روی زمین نشت نکند.

توجه:

در صورتی که ماشین لباسشویی مجهز به نگهدارنده شیلنگ تخلیه است، لطفاً آن را مطابق شکل صفحه بعد نصب کنید.

#### نصب ماشین لباسشویی۔

اگر شیلنگ تخلیه خیلی بلند است، آن را به داخل ماشین لباسشویی هل ندهید چرا که موجب سر و صدای غیر عادی میشود.

- هنگام نصب شیلنگ تخلیه، با یک بند آن را تثبیت نمایید.
- شیلنگ تخلیه را در وضعیتی قرار دهید که هیچ نشتی بر روی زمین ایجاد نشود.