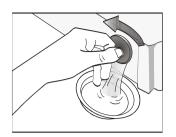

#### ■ اتصال شیلنگ ورودی آب

مطابق شکل لوله ورودی آب را متصل کنید. برای مدلهای دارای شیر آب گرم، لطفاً شیلنگ آب گرم را به شیر آب متصل نمایید. با این انجام این کار مصرف برق در برخی برنامهها به طور خودکار کاهش می یابد.

- ۱. زانویی را به شیر متصل کرده و آن را به سمت راست بچرخانید تا سفت شود.
- ۲. سر دیگر شیلنگ ورودی را به شیر ورودی آب واقع در پشت ماشین
   لباسشویی وصل کرده و با چرخاندن به سمت راست آن را سفت نمایید.