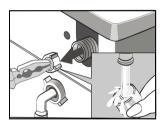

#### ■ باز کردن پیچهای حمل و نقل

پیش از استفاده از دستگاه، پیچهای حمل و نقل باید از پشت ماشین لباسشویی باز شوند. برای باز کردن پیچها مراحل زیر را انجام دهید:

۱. با استفاده از آچار تخت پیچها را باز کرده و از محل خارج کنید.

۲. درپوش پیچهای حمل و نقل را در محل پیچها قرار دهید.

۳. پیچهای حمل و نقل را برای استفاده در آینده نگهداری نمایید.