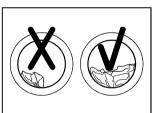

#### - نکاتی پیرامون دور انداختن دستگاه قدیمی

X

این نماد بیانگر آنسست که این دستگاه نباید همراه با سایر زبالههای عادی خانگی دور انداخته شود. به منظور پیشگیری از آلودگی احتمالی ناشی از زبالههای کنترل نشده به محیط زیست یا سلامتی انسان، این دستگاه باید در چرخه بازیافت قرار گیرد. برای معدوم ساختن (دور انداختن) لوازم خانگی مستعمل با سازمان بازیافت شهرداری منطقه خود تماس بگیرید. سازمان بازیافت به منظور جلوگیری از آلودگی محیط زیست لوازم خانگی مستعمل شما را به روش صحیح و ایمن مورد بازیافت قرار می دهد.