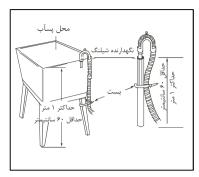

#### ■ قرار دادن شیلنگ تخلیه آب

برای قرار دادن انتهای شیلنگ تخلیه آب دو روش وجود دارد: ۱. قرار دادن در داخل سینک.

### ■ درپوش روزنه

این درپوش بر روی روزنه واقع در پشت ماشین لباسشویی قرار دارد.

۲. اتصال شیلنگ تخلیه به لوله یسآب (فاضلاب).

- ماشین لباسشویی می تواند آب را در مسیر سربالایی یا سرپایینی تخلیه نماید، شیلنگ تخلیه نباید در ارتفاع بیش از ۱ متری نصب شود و یا سر شیلنگ در داخل آب غوطهور باشد.

موقعیت شیلنگ تخلیه باید طوری باشد که آب بر روی زمین نشت نکند.

توجه:

در صورتی که ماشین لباسشویی مجهز به نگهدارنده شیلنگ تخلیه است، لطفاً آن را مطابق شکل صفحه بعد نصب کنید.

#### نصب ماشین لباسشویی۔

اگر شیلنگ تخلیه خیلی بلند است، آن را به داخل ماشین لباسشویی هل ندهید چرا که موجب سر و صدای غیر عادی میشود.

- هنگام نصب شیلنگ تخلیه، با یک بند آن را تثبیت نمایید.
- شیلنگ تخلیه را در وضعیتی قرار دهید که هیچ نشتی بر روی زمین ایجاد نشود.