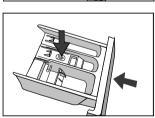

#### ■ لوازم جانبی همراه دستگاه

#### ■ باز کردن بستهبندی ماشین لباسشویی

بسته بندی ماشین لباسشویی را باز کنید و بررسی کنید و ببینید که دستگاه هنگام حمل و نقل آسیب ندیده باشد. همچنین مطمئن شوید که تمامی لوازم جانبی (نشان داده شده در صفحه قبل) موجود باشند. درصورت آسیب دیدگی ماشین لباسشویی در هنگام حمل و نقل و یا کم بودن لوازم جانبی بلافاصله با فروشنده تماس بگیرید.