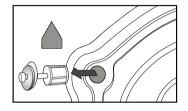

#### ■ باز کردن پیچهای حمل و نقل

پیش از استفاده از دستگاه، پیچهای حمل و نقل باید از پشت ماشین لباسشویی باز شوند. برای باز کردن پیچها مراحل زیر را انجام دهید:

۱. با استفاده از آچار تخت پیچها را باز کرده و از محل خارج کنید.

۲. درپوش پیچهای حمل و نقل را در محل پیچها قرار دهید.

۳. پیچهای حمل و نقل را برای استفاده در آینده نگهداری نمایید.