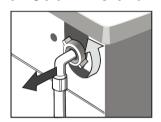

#### ■ قرار دادن شیلنگ تخلیه آب

برای قرار دادن انتهای شیلنگ تخلیه آب دو روش وجود دارد: ۱. قرار دادن در داخل سینک.

### ■ درپوش روزنه

این درپوش بر روی روزنه واقع در پشت ماشین لباسشویی قرار دارد.

۲. اتصال شیلنگ تخلیه به لوله یسآب (فاضلاب).

- ماشین لباسشویی می تواند آب را در مسیر سربالایی یا سرپایینی تخلیه نماید، شیلنگ تخلیه نباید در ارتفاع بیش از ۱ متری نصب شود و یا سر شیلنگ در داخل آب غوطهور باشد.

موقعیت شیلنگ تخلیه باید طوری باشد که آب بر روی زمین نشت نکند.

توجه:

در صورتی که ماشین لباسشویی مجهز به نگهدارنده شیلنگ تخلیه است، لطفاً آن را مطابق شکل صفحه بعد نصب کنید.

#### نصب ماشین لباسشویی۔

اگر شیلنگ تخلیه خیلی بلند است، آن را به داخل ماشین لباسشویی هل ندهید چرا که موجب سر و صدای غیر عادی میشود.

- هنگام نصب شیلنگ تخلیه، با یک بند آن را تثبیت نمایید.
- شیلنگ تخلیه را در وضعیتی قرار دهید که هیچ نشتی بر روی زمین ایجاد نشود.