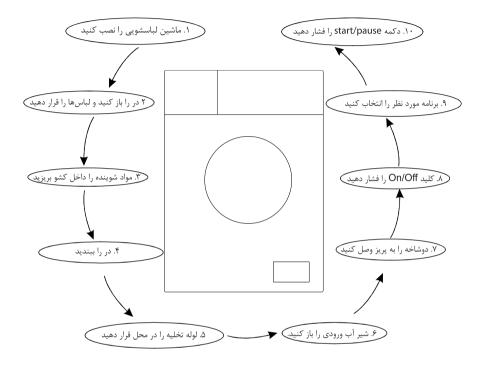

#### ■ شستشوی لباسها برای نخستین بار

وقتی ماشین لباسشویی را برای نخستین بار روشن می کنید، باید یک بار بدون قرار دادن لباس عمل شستشو را انجام دهید، برای این کار طبق مراحل زیر پیش بروید:

- ۱. دوشاخه را به پریز متصل کرده و شیر آب ورودی را باز کنید.
  - ۲. مقدار کمی مواد شوینده به داخل کشوی مربوطه بریزید.
    - ۳. دکمه On/Off را فشار دهید.
    - ۴. دكمه Start/pause را فشار دهيد.
    - کشوی مواد شوینده به چند بخش تقسیم شده است:
    - l: يودر لباسشويي يا شوينده ملايم (مرحله خيس خوردن)
      - - رياد: مادند کنده. هماند داد: ماکنده

#### ■ راهاندازی ماشین لباسشویی

دوشاخه را به پریز متصل کنید. ببینید آیا لولههای آب درست متصل شدهاند. شیر آب ورودی را به طور کامل باز کنید. لباسها را در محفظه شستشو قرار داده و مواد شوینده را به داخل کشو بریزید. دکمه On/Off افشار دهید. دکمه Start/Pause را فشار دهید.