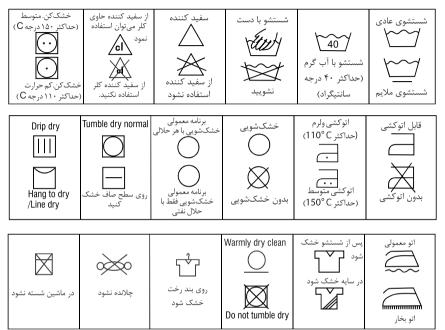

دستگاه را دوباره راهاندازی کنید. اگر ایراد همچنان تداوم داشت با شرکت پاک سرویس تماس بگیرید.

برچسب لباس

برچسب و نماد روی لباسها به شما کمک میکنند تا به بهترین شیوه لباسهای تان را بشویید.