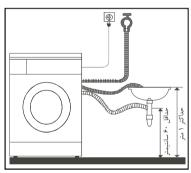

#### ■ اتصال شیلنگ ورودی آب

مطابق شکل لوله ورودی آب را متصل کنید. برای مدلهای دارای شیر آب گرم، لطفاً شیلنگ آب گرم را به شیر آب متصل نمایید. با این انجام این کار مصرف برق در برخی برنامهها به طور خودکار کاهش می یابد.

- ۱. زانویی را به شیر متصل کرده و آن را به سمت راست بچرخانید تا سفت شود.
- ۲. سر دیگر شیلنگ ورودی را به شیر ورودی آب واقع در پشت ماشین
   لباسشویی وصل کرده و با چرخاندن به سمت راست آن را سفت نمایید.

#### نصب ماشين لباسشويي\_

توجه: پس از انجام اتصالات، درصورت وجود نشتی در شیلنگ مراحل اتصال شیلنگ ورودی را تکرار نمایید. از شیرهای متعارف و استاندارد باید استفاده شود. چنانچه شیر منزل مکعبی یا خیلی بزرگ است باید آن را با یک شیر استاندارد تعویض نماید.

#### ■ قرار دادن شیلنگ تخلیه آب

برای قرار دادن انتهای شیلنگ تخلیه آب دو روش وجود دارد: ۱. قرار دادن در داخل سینک.

### ■ درپوش روزنه

این درپوش بر روی روزنه واقع در پشت ماشین لباسشویی قرار دارد.

۲. اتصال شیلنگ تخلیه به لوله یسآب (فاضلاب).

- ماشین لباسشویی می تواند آب را در مسیر سربالایی یا سرپایینی تخلیه نماید، شیلنگ تخلیه نباید در ارتفاع بیش از ۱ متری نصب شود و یا سر شیلنگ در داخل آب غوطهور باشد.

موقعیت شیلنگ تخلیه باید طوری باشد که آب بر روی زمین نشت نکند.

توجه:

در صورتی که ماشین لباسشویی مجهز به نگهدارنده شیلنگ تخلیه است، لطفاً آن را مطابق شکل صفحه بعد نصب کنید.

#### نصب ماشین لباسشویی۔

اگر شیلنگ تخلیه خیلی بلند است، آن را به داخل ماشین لباسشویی هل ندهید چرا که موجب سر و صدای غیر عادی میشود.

- هنگام نصب شیلنگ تخلیه، با یک بند آن را تثبیت نمایید.
- شیلنگ تخلیه را در وضعیتی قرار دهید که هیچ نشتی بر روی زمین ایجاد نشود.