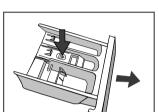

#### ■ شستشوی لباسها برای نخستین بار

وقتی ماشین لباسشویی را برای نخستین بار روشن می کنید، باید یک بار بدون قرار دادن لباس عمل شستشو را انجام دهید، برای این کار طبق مراحل زیر پیش بروید:

- ۱. دوشاخه را به پریز متصل کرده و شیر آب ورودی را باز کنید.
  - ۲. مقدار کمی مواد شوینده به داخل کشوی مربوطه بریزید.
    - ۳. دکمه On/Off را فشار دهید.
    - ۴. دكمه Start/pause را فشار دهيد.
    - کشوی مواد شوینده به چند بخش تقسیم شده است:
    - l: يودر لباسشويي يا شوينده ملايم (مرحله خيس خوردن)
      - - رياد: مادند کنده. هماند داد: ماکنده

۱. کشو را بیرون بکشید.

۲. مواد شوینده ملایم (مرحله خیس خوردن) را داخل محفظه ا بریزید (در صورت لزوم).

۳. ماده شوینده اصلی را داخل محفظه ۱۱ بریزید.

گزینه ۱: ماده شوینده (پودر)، گزینه ۲ (مایع)

ر... ۴. مواد نرم کننده را داخل محفظه 🛠 بریزید (در هنگام نیاز).

توحه:

- برای مواد شوینده تودهای یا بســیار غلیظ بهتر است پیش از ریختن در محفظه مربوطه ابتدا آنها را با کمی آب رقیق کنید تا هنگام وارد شدن آب به داخل کشو سرریز نشده و همچنین باعث گرفتگی نشوند.
- برای کسب نتیجه بهتر در شستشو، و مصرف آب و انرژی کمتر، نوع مواد شوینده را با توجه به دمای برنامه شستشو انتخاب نمایید.