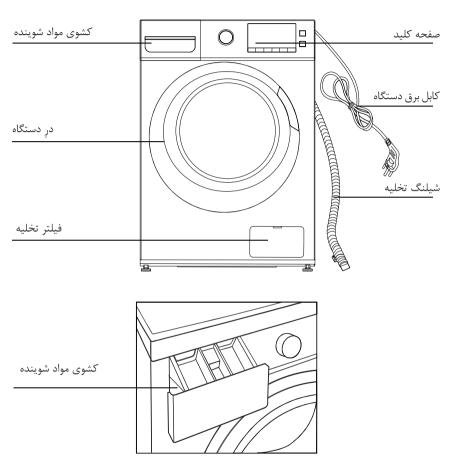

صص در جای خود نصب شوند.
    - ۲. آب جمع شده در داخل ماشین لباسشویی باید به طور کامل تخلیه شود.
- ۳. دستگاه را با احتیاط حمل کنید. هنگام بلند کردن ماشین لباسشویی فقط از قسمت بدنه بگیرید. هرگز از درِ ماشین لباسشویی به عنوان دستگیره استفاده نکنید.

#### - نکاتی پیرامون دور انداختن دستگاه قدیمی

X

این نماد بیانگر آنسست که این دستگاه نباید همراه با سایر زبالههای عادی خانگی دور انداخته شود. به منظور پیشگیری از آلودگی احتمالی ناشی از زبالههای کنترل نشده به محیط زیست یا سلامتی انسان، این دستگاه باید در چرخه بازیافت قرار گیرد. برای معدوم ساختن (دور انداختن) لوازم خانگی مستعمل با سازمان بازیافت شهرداری منطقه خود تماس بگیرید. سازمان بازیافت به منظور جلوگیری از آلودگی محیط زیست لوازم خانگی مستعمل شما را به روش صحیح و ایمن مورد بازیافت قرار می دهد.

#### نـمای دستگاه

#### ■ بخشهای مختلف و نام قطعات



#### ■ لوازم جانبی همراه دستگاه



#### نصب ماشين لباسشويي

#### ■ باز کردن بستهبندی ماشین لباسشویی

بسته بندی ماشین لباسشویی را باز کنید و بررسی کنید و ببینید که دستگاه هنگام حمل و نقل آسیب ندیده باشد. همچنین مطمئن شوید که تمامی لوازم جانبی (نشان داده شده در صفحه قبل) موجود باشند. درصورت آسیب دیدگی ماشین لباسشویی در هنگام حمل و نقل و یا کم بودن لوازم جانبی بلافاصله با فروشنده تماس بگیرید.

#### ■ دور انداختن لوازم بستهبندی

لوازم بستهبندی این ماشین لباسشویی برای کودکان خطر بالقوه محسوب می شوند. لطفاً این لوازم را به شیوه صحیح دور انداخته و از دسترس کودکان خارج نمایید. لطفاً لوازم بسستهبندی را مطابق با توصیههای سازمان بازیافت معدوم نمایید. لطفاً لوازم بستهبندی را همراه با زبالههای روزمره و عادی دور نیندازید.

#### ■ باز کردن پیچهای حمل و نقل

پیش از استفاده از دستگاه، پیچهای حمل و نقل با