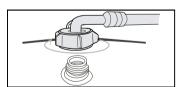

#### ■ اتصال شیلنگ ورودی آب

مطابق شکل لوله ورودی آب را متصل کنید. برای مدلهای دارای شیر آب گرم، لطفاً شیلنگ آب گرم را به شیر آب متصل نمایید. با این انجام این کار مصرف برق در برخی برنامهها به طور خودکار کاهش می یابد.

- ۱. زانویی را به شیر متصل کرده و آن را به سمت راست بچرخانید تا سفت شود.
- ۲. سر دیگر شیلنگ ورودی را به شیر ورودی آب واقع در پشت ماشین
   لباسشویی وصل کرده و با چرخاندن به سمت راست آن را سفت نمایید.

#### نصب ماشين لباسشويي\_

توجه: پس از انجام اتصالات، درصورت وجود نشتی در شیلنگ مراحل اتصال شیلنگ ورودی را تکرار نمایید. از شیرهای متعارف و استاندارد باید استفاده شود. چنانچه شیر منزل مکعبی یا خیلی بزرگ است باید آن را با یک شیر استاندارد تعویض نماید.