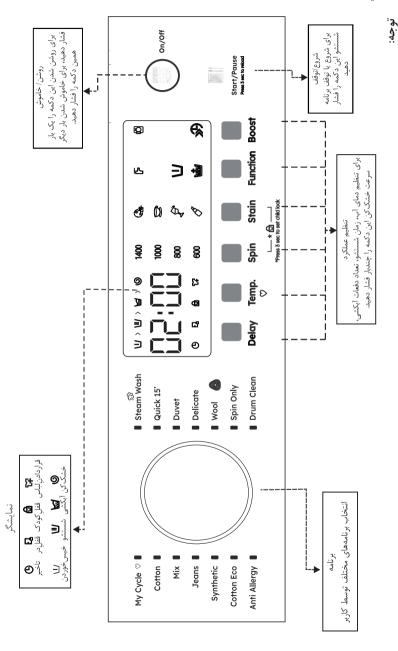

#### ■ نمای صفحه کلید

۳. صفحه کلید بدون اطلاع قبلی قابل تغییر است. برای دریافت راهنمایی از تارنمای (پایگاه اینترنتی) ماشین لباسشویی دیدن کرده و یا با مرکز خدمات تماس بگیرید. ۱. تصوير بالا صرفاً براي راهنمايي است و ممكن است بانماي دستگاه واقعي تفاوت داشته باشد، ملاك دستگاهي است كه خريداري كردهايد.

#### ■ نمای صفحه کلید