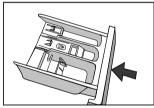

#### ` 🔬 هشدار

برای جلوگیری از سوختگی صبر کنید تا آب داغ داخل ماشین لباسشویی خنک شود.

تمیز کردن کشوی مواد شوینده و شیارها

 گیره را به بالا بکشید و درپوش قسمت نرم کننده را بیرون بکشید و تمامی شیارها را بشویید.

۳. پس از شستن، درپوش قسمت نرم کننده را به جای خود باز گردانید و کشو را به داخل هل دهید.