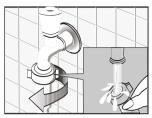

#### ■ اتصال شیلنگ ورودی آب

مطابق شکل لوله ورودی آب را متصل کنید. برای مدلهای دارای شیر آب گرم، لطفاً شیلنگ آب گرم را به شیر آب متصل نمایید. با این انجام این کار مصرف برق در برخی برنامهها به طور خودکار کاهش می یابد.

- ۱. زانویی را به شیر متصل کرده و آن را به سمت راست بچرخانید تا سفت شود.
- ۲. سر دیگر شیلنگ ورودی را به شیر ورودی آب واقع در پشت ماشین
   لباسشویی وصل کرده و با چرخاندن به سمت راست آن را سفت نمایید.

#### نصب ماشين لباسشويي\_

توجه: پس از انجام اتصالات، درصورت وجود نشتی در شیلنگ مراحل اتصال شیلنگ ورودی را تکرار نمایید. از شیرهای متعارف و استاندارد باید استفاده شود. چنانچه شیر منزل مکعبی یا خیلی بزرگ است باید آن را با یک شیر استاندارد تعویض نماید.