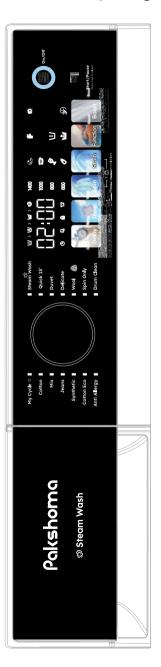

#### ■ نمای صفحه کلید

۳. صفحه کلید بدون اطلاع قبلی قابل تغییر است. برای دریافت راهنمایی از تارنمای (پایگاه اینترنتی) ماشین لباسشویی دیدن کرده و یا با مرکز خدمات تماس بگیرید. ۱. تصوير بالا صرفاً براي راهنمايي است و ممكن است بانماي دستگاه واقعي تفاوت داشته باشد، ملاك دستگاهي است كه خريداري كردهايد.

#### ■ نمای صفحه کلید