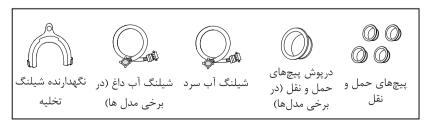

جمع شده در داخل ماشین لباسشویی باید به طور کامل تخلیه شود.
- ۳. دستگاه را با احتیاط حمل کنید. هنگام بلند کردن ماشین لباسشویی فقط از قسمت بدنه بگیرید. هرگز از درِ ماشین لباسشویی به عنوان دستگیره استفاده نکنید.

#### - نکاتی پیرامون دور انداختن دستگاه قدیمی

X

این نماد بیانگر آنسست که این دستگاه نباید همراه با سایر زبالههای عادی خانگی دور انداخته شود. به منظور پیشگیری از آلودگی احتمالی ناشی از زبالههای کنترل نشده به محیط زیست یا سلامتی انسان، این دستگاه باید در چرخه بازیافت قرار گیرد. برای معدوم ساختن (دور انداختن) لوازم خانگی مستعمل با سازمان بازیافت شهرداری منطقه خود تماس بگیرید. سازمان بازیافت به منظور جلوگیری از آلودگی محیط زیست لوازم خانگی مستعمل شما را به روش صحیح و ایمن مورد بازیافت قرار می دهد.

#### نـمای دستگاه

#### ■ بخشهای مختلف و نام قطعات



#### ■ لوازم جانبی همراه دستگاه



#### نصب ماشين لباسشويي

#### ■ باز کردن بستهبندی ماشین لباسشویی

بسته بندی ماشین لباسشویی را باز کنید و بررسی کنید و ببینید که دستگاه هنگام حمل و نقل آسیب ندیده باشد. همچنین مطمئن شوید که تمامی لوازم جانبی (نشان داده شده در صفحه قبل) موجود باشند. درصورت آسیب دیدگی ماشین لباسشویی در هنگام حمل و نقل و یا کم بودن لوازم جانبی بلافاصله با فروشنده تماس بگیرید.

#### ■ دور انداختن لوازم بستهبندی

لوازم بستهبندی این ماشین لباسشویی برای کودکان خطر بالقوه محسوب می شوند. لطفاً این لوازم را به شیوه صحیح دور انداخته و از دسترس کودکان خارج نمایید. لطفاً لوازم بسستهبندی را مطابق با توصیههای سازمان بازیافت معدوم نمایید. لطفاً لوازم بستهبندی را همراه با زبالههای روزمره و عادی دور نیندازید.

#### ■ باز کردن پیچهای حمل و نقل

پیش از استفاده از دستگاه، پیچهای حمل و نقل باید از پشت ماشین لباسشویی باز شوند.