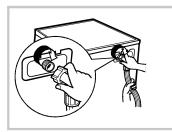

۱.زانویی را مطابق شکل روبرو به شیر برقی واقع در قسمت پشت ماشین وصل کنید. در جهت عقربه های ساعت بچرخانید تا محکم شود. توجه: در صورت مشاهده نشتی در شیلنگ و لوله طبق مراحل قبل آن را با لوله ورودی دیگری تعویض کنید.اگر سر آن به صورت مربع و یا بزرگ می باشد، باید شیر را تعویض نمایید. ۲.سر دیگر شیلنگ را به شیر آب وصل کنید و در جهت عقربه های ساعت بچرخانید تا محکم شود.