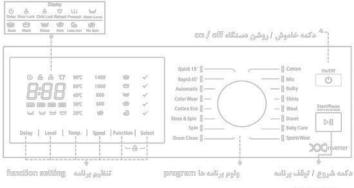

## 

نکته :

تصویر کنترل پنل به صورت نمایشی است، لطفا محصول واقعی را مرجع قرار دهید .

on / off: دکمه خاموش/ روشن شدن دستگاه است. program: باتوجه به نوع البسه برنامه مورد نظر را می توان انتخاب نمود. start / pause: جهت شروع یا متوقف کردن سیکل شستشو استفاده می شود. option: به شما این انتخاب را می دهد تا یک برنامه اضافه تر بر برنامه اصلی داشته باشید و درصورت انتخاب چراغ نمایشگر آن روشن می شود. Display: صفحه نمایش تنظیمات، زمان تقریبی باقیمانده از برنامه شستشو، برنامه های اضافه و پیام های مربوط به وضعیت فرایند شستشو را به شما نشان می دهد. در زمان استفاده از ماشین لباسشویی چراغ صفحه نمایش روشن باقی می ماند.