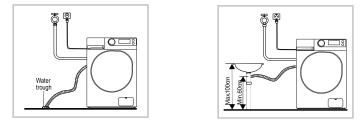

- به ایـن طریـق آب درون شیلنـگ می توانـد بـالا یـا پاییـن بـرود بخاطـر داشـته باشیـد کـه ارتفـاع شیلنگ بالاتر از ۱۰۰ سانتی متر نباشد انتهای شیلنگ را به طور کامل درون آب قرار ندهید.

هنگامیکه شیلنگ تخلیه را نصب می کنید آن را به دقت مطابق شکل محکم کنید در ایـن صورت کـف و سطح توسط چکـه هـای آب آسیب نمی بینند. در صورتی کـه شیلنـگ بیـش از حـد بلنـد باشـد ممکـن اسـت صـدایی از ماشیـن شـنیده شود.