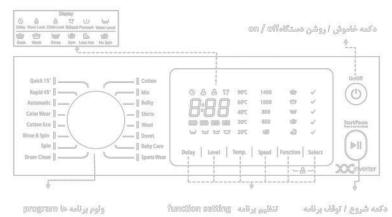

## 

نکته :

تصویر کنترل پنل به صورت نمایشی است، لطفا محصول واقعی را مرجع قرار دهید .

on / off: دکمه خاموش/ روشن شدن دستگاه است. program: باتوجه به نوع البسه برنامه مورد نظر را می توان انتخاب نمود. start / pause: جهت شروع یا متوقف کردن سیکل شستشو استفاده می شود. option: به شما این انتخاب را می دهد تا یک برنامه اضافه تر بر برنامه اصلی داشته باشید و درصورت انتخاب چراغ نمایشگر آن روشن می شود. Display: صفحه نمایش تنظیمات، زمان تقریبی باقیمانده از برنامه شستشو، برنامه های اضافه و پیام های مربوط به وضعیت فرایند شستشو را به شما نشان می دهد. در زمان استفاده از ماشین لباسشویی چراغ صفحه نمایش روشن باقی می ماند.