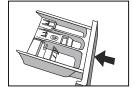

**پودر را داخل ماشین بریزید.** ۸.کشو را بیرون بکشید. ۲.جهت پیش شستشو پودر را در بخش I بریزید. ۳.جهت شستشوی اصلی پودر را در بخش II بریزید. ۴.در صورت نیاز نرم کننده را درون بخش \* بریزید.

ح توجه: جهت خیساندن لباس ها با پودر در مخزن او جهت شروع شستشوی اصلی پودر در مخزن II ریخته شود(در صورت عدم ریختن پودر در مخزن II لباسشویی بعد از ۲۰ دقیقه کار کرد آب داخل آن تخلیه و در زمان آب گیری مجدد لباس ها بدون پودر شسته خواهند شد.)