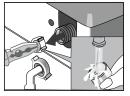

**تراز کردن پایه** ۱ ــزمانی که دستگاه را در جای خود قرار دادید، لطفا ابتدا بررسی نمایید که پایه ها به دستگاه متصل باشند. در غیر این صورت پایه ها را با دست یا آچار در جای خود قرار داده و توسط آچار مهره آنها را محکم کنید. ۲ ــ بعد از قرار دادن دستگاه در جای خود چهار گوشه بالای آنرا به طور متوالی فشار دهید تا اگر دستگاه در حالت ثابتی نبود پایه های آنرا تنظیم نمایید. ۳ ــ مطمئن شوید که دستگاه در وضعیت مناسبی قرار دارد. قفل مهره های پایه را توسط آچار شل کرده و آنرا بچرخانید تا کاملا به زمین بچسبند. یک سر پایه را با یک دست به زمین بچسبانید و با دست دیگر سر دیگر آنرا به بدنه ببندید. ۴ ــ پس از اینکه پایه ها قفل شدند، چهار طرف دستگاه را فشار دهید تا از ثابت شدن پایه ها اطمینان حاصل نمایید. در صورت عدم استحکام مراحل ۲ و ۳ را تکرار نمایید.