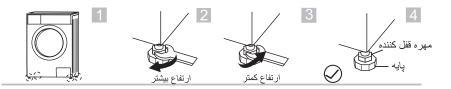

#### انتخاب محل مناسب

قبل از نصب ماشین لباسشویی، خصوصیات مکان مورد نظر به شرح زیر می باشد: •سطوح صاف، سخت و خشک (در صورت صاف نبودن آنرا با توجه به شکل تراز نمایید در قسمت تنظیم پایه). •دور از تاثیر نور مستقیم خورشید باشد. •سیستم تهویه کافی داشته باشید. •درجه دمای اتاق بالای صفر درجه سانتیگراد باشد. •دور از منابع گرمازا از قبیل اجاق گاز و کباب پز باشید. •اطمینان حاصل کنید که دستگاه بروی سیم برق قرار نگرفته باشد. دستگاه را روی فرش نصب نکنید.

**تراز کردن پایه** ۱ ــزمانی که دستگاه را در جای خود قرار دادید، لطفا ابتدا بررسی نمایید که پایه ها به دستگاه متصل باشند. در غیر این صورت پایه ها را با دست یا آچار در جای خود قرار داده و توسط آچار مهره آنها را محکم کنید. ۲ ــ بعد از قرار دادن دستگاه در جای خود چهار گوشه بالای آنرا به طور متوالی فشار دهید تا اگر دستگاه در حالت ثابتی نبود پایه های آنرا تنظیم نمایید. ۳ ــ مطمئن شوید که دستگاه در وضعیت مناسبی قرار دارد. قفل مهره های پایه را توسط آچار شل کرده و آنرا بچرخانید تا کاملا به زمین بچسبند. یک سر پایه را با یک دست به زمین بچسبانید و با دست دیگر سر دیگر آنرا به بدنه ببندید. ۴ ــ پس از اینکه پایه ها قفل شدند، چهار طرف دستگاه را فشار دهید تا از ثابت شدن پایه ها اطمینان حاصل نمایید. در صورت عدم استحکام مراحل ۲ و ۳ را تکرار نمایید.

۵ ــ یـک اسـتوانه محکـم ماننـد قـوطی نوشـابه را بـه صـورت برعکـس روی ماشیـن لباسشـویی قـرار دهیـد، از سـمت راسـت، چـپ، جلـو و عقـب اگـر اسـتوانه پایـدار بـود دسـتگاه روی زمیـن تـراز است. اگر چرخید ماشین تراز نیست.

۶ ـ مسیـر چرخـش نشـانگر سـطح پائیـن تـر اسـت. پـس دو پایـه ای کـه در ایـن مسیـر اسـت بایـد بـالا بیایـد تـا دسـتگاه تـراز شـود. مراحـل ۱ تـا ۳ بایـد دوبـاره تکـرار شـود تـا پایـه محکـم بـه زمین وصل شود و مهره ها محکم ققل شوند.