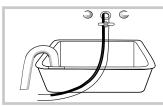

- به ایـن طریـق آب درون شیلنـگ می توانـد بـالا یـا پاییـن بـرود بخاطـر داشـته باشیـد کـه ارتفـاع شیلنگ بالاتر از ۱۰۰ سانتی متر نباشد انتهای شیلنگ را به طور کامل درون آب قرار ندهید.

هنگامیکه شیلنگ تخلیه را نصب می کنید آن را به دقت مطابق شکل محکم کنید در ایـن صورت کـف و سطح توسط چکـه هـای آب آسیب نمی بینند. در صورتی کـه شیلنـگ بیـش از حـد بلنـد باشـد ممکـن اسـت صـدایی از ماشیـن شـنیده شود.