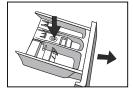

**پودر را داخل ماشین بریزید.** ۸.کشو را بیرون بکشید. ۲.جهت پیش شستشو پودر را در بخش I بریزید. ۳.جهت شستشوی اصلی پودر را در بخش II بریزید. ۴.در صورت نیاز نرم کننده را درون بخش \* بریزید.

ح توجه: جهت خیساندن لباس ها با پودر در مخزن او جهت شروع شستشوی اصلی پودر در مخزن II ریخته شود(در صورت عدم ریختن پودر در مخزن II لباسشویی بعد از ۲۰ دقیقه کار کرد آب داخل آن تخلیه و در زمان آب گیری مجدد لباس ها بدون پودر شسته خواهند شد.)