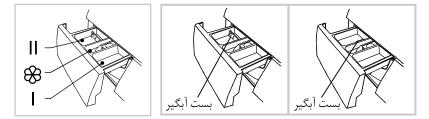

**پودر را داخل ماشین بریزید.** ۸.کشو را بیرون بکشید. ۲.جهت پیش شستشو پودر را در بخش I بریزید. ۳.جهت شستشوی اصلی پودر را در بخش II بریزید. ۴.در صورت نیاز نرم کننده را درون بخش \* بریزید.

ح توجه: جهت خیساندن لباس ها با پودر در مخزن او جهت شروع شستشوی اصلی پودر در مخزن II ریخته شود(در صورت عدم ریختن پودر در مخزن II لباسشویی بعد از ۲۰ دقیقه کار کرد آب داخل آن تخلیه و در زمان آب گیری مجدد لباس ها بدون پودر شسته خواهند شد.)