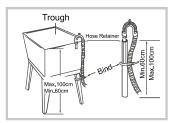

- به ایـن طریـق آب درون شیلنـگ می توانـد بـالا یـا پاییـن بـرود بخاطـر داشـته باشیـد کـه ارتفـاع شیلنگ بالاتر از ۱۰۰ سانتی متر نباشد انتهای شیلنگ را به طور کامل درون آب قرار ندهید.

هنگامیکه شیلنگ تخلیه را نصب می کنید آن را به دقت مطابق شکل محکم کنید در ایـن صورت کـف و سطح توسط چکـه هـای آب آسیب نمی بینند. در صورتی کـه شیلنـگ بیـش از حـد بلنـد باشـد ممکـن اسـت صـدایی از ماشیـن شـنیده شود.