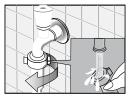

شیلنـگ ورودی را طبـق شـکل بـرای دسـتگاههایی کـه دارای ورودی آب گـرم می باشـند را بـه شیـر آب گـرم وصـل کنیـد تـا میـزان انـرژی مصـرفی ماشیـن در مراحـل مختلف کاهش پیدا کند.

اتصال شیلنگ ورودی 💴

نصب شیلنگ ورودی

۱.زانویی را مطابق شکل روبرو به شیر برقی واقع در قسمت پشت ماشین وصل کنید. در جهت عقربه های ساعت بچرخانید تا محکم شود. توجه: در صورت مشاهده نشتی در شیلنگ و لوله طبق مراحل قبل آن را با لوله ورودی دیگری تعویض کنید.اگر سر آن به صورت مربع و یا بزرگ می باشد، باید شیر را تعویض نمایید. ۲.سر دیگر شیلنگ را به شیر آب وصل کنید و در جهت عقربه های ساعت بچرخانید تا محکم شود.