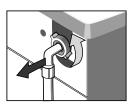

باز کردن پیچ های حمل و نقل قبـل از اسـتفاده از ماشیـن لباسشـویی، پیـچ هـای مربـوط بـه حمـل و نقـل بایـد از پشـت آن بـاز شود. خواهشمند است مراحل زیر را دنبال کنید: ۱ ـ همه پیچ ها را توسط آچار باز کرده سپس آنها را خارج نمایید. ۲ ـ حفره ها را توسط در پوش های جای پیچ حمل و نقل بپوشانید. ۳ ـ پیچ های حمل و نقل را برای استفاده های بعدی نگه دارید.