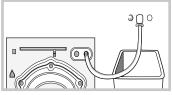

شیلنـگ ورودی را طبـق شـکل بـرای دسـتگاههایی کـه دارای ورودی آب گـرم می باشـند را بـه شیـر آب گـرم وصـل کنیـد تـا میـزان انـرژی مصـرفی ماشیـن در مراحـل مختلف کاهش پیدا کند.

اتصال شیلنگ ورودی 💴

نصب شیلنگ ورودی

۱.زانویی را مطابق شکل روبرو به شیر برقی واقع در قسمت پشت ماشین وصل کنید. در جهت عقربه های ساعت بچرخانید تا محکم شود. توجه: در صورت مشاهده نشتی در شیلنگ و لوله طبق مراحل قبل آن را با لوله ورودی دیگری تعویض کنید.اگر سر آن به صورت مربع و یا بزرگ می باشد، باید شیر را تعویض نمایید. ۲.سر دیگر شیلنگ را به شیر آب وصل کنید و در جهت عقربه های ساعت بچرخانید تا محکم شود.