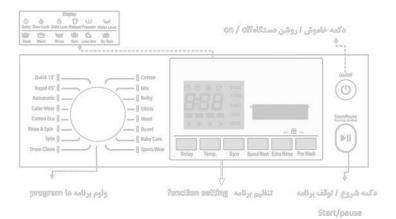

## 

نکته :

تصویر کنترل پنل به صورت نمایشی است، لطفا محصول واقعی را مرجع قرار دهید .

on / off: دکمه خاموش/ روشن شدن دستگاه است. program: باتوجه به نوع البسه برنامه مورد نظر را می توان انتخاب نمود. start / pause: جهت شروع یا متوقف کردن سیکل شستشو استفاده می شود. option: به شما این انتخاب را می دهد تا یک برنامه اضافه تر بر برنامه اصلی داشته باشید و درصورت انتخاب چراغ نمایشگر آن روشن می شود. Display: صفحه نمایش تنظیمات، زمان تقریبی باقیمانده از برنامه شستشو، برنامه های اضافه و پیام های مربوط به وضعیت فرایند شستشو را به شما نشان می دهد. در زمان استفاده از ماشین لباسشویی چراغ صفحه نمایش روشن باقی می ماند.