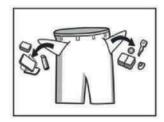

ر **نکته:** مـواد شـوینده و سـایر افـزودنی هـا را در جـای امـن و خشـک و دور از دسـترس کـودکان قـرار دهید. لطفا جیب های لباس ها را خالی نمایید. لطفا جیب های لباس هایی را که باید شسته شوند بررسی نمایید و اشیاء سفت و محکم از قبیل تزئینات و سکه را خارج کنید. در غیر این صورت ممکن است ماشین صدمه دیده و یا یک ایراد غیر عادی پیدا کند.