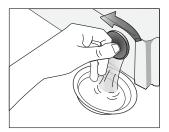

۱.زانویی را مطابق شکل روبرو به شیر برقی واقع در قسمت پشت ماشین وصل کنید. در جهت عقربه های ساعت بچرخانید تا محکم شود. توجه: در صورت مشاهده نشتی در شیلنگ و لوله طبق مراحل قبل آن را با لوله ورودی دیگری تعویض کنید.اگر سر آن به صورت مربع و یا بزرگ می باشد، باید شیر را تعویض نمایید. ۲.سر دیگر شیلنگ را به شیر آب وصل کنید و در جهت عقربه های ساعت بچرخانید تا محکم شود.