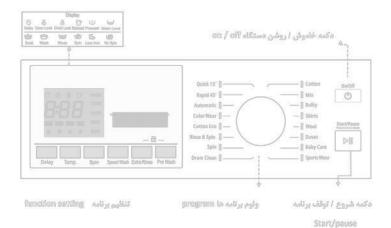

## 

نکته :

تصویر کنترل پنل به صورت نمایشی است، لطفا محصول واقعی را مرجع قرار دهید .

on / off: دکمه خاموش/ روشن شدن دستگاه است. program: باتوجه به نوع البسه برنامه مورد نظر را می توان انتخاب نمود. start / pause: جهت شروع یا متوقف کردن سیکل شستشو استفاده می شود. option: به شما این انتخاب را می دهد تا یک برنامه اضافه تر بر برنامه اصلی داشته باشید و درصورت انتخاب چراغ نمایشگر آن روشن می شود. Display: صفحه نمایش تنظیمات، زمان تقریبی باقیمانده از برنامه شستشو، برنامه های اضافه و پیام های مربوط به وضعیت فرایند شستشو را به شما نشان می دهد. در زمان استفاده از ماشین لباسشویی چراغ صفحه نمایش روشن باقی می ماند.