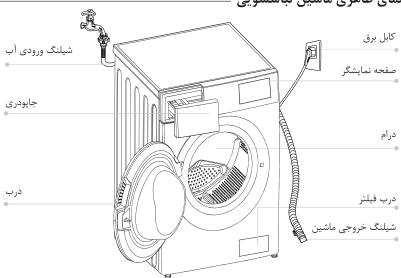

نماي ظاهري ماشين لباسشويي

(اختيارى)

(آب گرم)

(جهت حمل و نقل ماشين) (آب سرد)

نصب ماشين لباسشويے

باز کردن بسته بندی ماشین لباسشویی بســته بنــدی دســتگاه را بــاز کنیـد و بـا دقـت بـررسی نماییـد تـا در هنــگام حمـل و نقـل آسیـبی ہے آن وارد نشدہ باشد. ہمچنین دقت نماییہ کے تمام اقلام (کے در قسمت متعلقات ذکر شده) در یک کیسه به همراه دستگاه قرار داشته باشد. در صورت مشاهده هرگونه آسیب هنگام جابجایی و یا کم بودن اقلام جانبی با نمایندگی