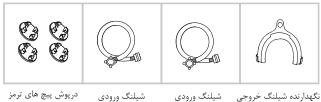

شیلنـگ ورودی را طبـق شـکل بـرای دسـتگاههایی کـه دارای ورودی آب گـرم می باشـند را بـه شیـر آب گـرم وصـل کنیـد تـا میـزان انـرژی مصـرفی ماشیـن در مراحـل مختلف کاهش پیدا کند.

اتصال شیلنگ ورودی 💴

نصب شیلنگ ورودی

۱.زانویی را مطابق شکل روبرو به شیر برقی واقع در قسمت پشت ماشین وصل کنید. در جهت عقربه های ساعت بچرخانید تا محکم شود. توجه: در صورت مشاهده نشتی در شیلنگ و لوله طبق مراحل قبل آن را با لوله ورودی دیگری تعویض کنید.اگر سر آن به صورت مربع و یا بزرگ می باشد، باید شیر را تعویض نمایید. ۲.سر دیگر شیلنگ را به شیر آب وصل کنید و در جهت عقربه های ساعت بچرخانید تا محکم شود.

جلوگیری از انجماد: اگر ماشین لباسشویی شما در اتاقی قرار دارد که امکان انجماد به راحتی را دارد، لطف آب باقیمانده در لوله ورودی و لوله خروجی را به طور کامل تخلیه کنید.

تخلیه آب باقی مانده در شیلنگ ورودی ۱ \_ شیر آب را ببندید. ۲. شیلنگ ورودی را از شیر آب جدا کنید و انتهایی آن را درون ظرفی قرار دهید. ۳ \_ یکی از مراحل را به غیر از شستن و تخلیه انتخاب نمایید. آب درون شیلنگ ورودی ظرف مدت ۴۰ ثانیه تخلیه می شود. ۴ \_ لوله ورودی را مجددا به شیر آب وصل کنید.

تميز کردن فيلتر داخلى اگر در زمان باز بودن شير آب، آب به دستگاه نمى رسند بايد فيلتر داخلى تميز شود. 1 ـ شير آب را ببنديد. ۲ ـ يكى از مراحل را به غير از شستن و تخليه انتخاب نماييد. ۳ ـ دكمه Start/pause فشار دهيد تا برنامه حدود ۴۰ ثانيه اجرا مود. 4 ـ لوله ورودى را از شير آب جدا كنيد. 8 ـ فيلتر را به وسيله آب بشوييد.

**شستن فیلتر داخلی ماشین لباسشویی** \_\_\_\_\_ ۱ \_ لوله ورودی را از پشت ماشین جدا کنید. ۲ \_\_ با انبردست فیلتر را بیرون بکشید و پس از شستن دوباره نصب کنید. ۳ \_ لوله ورودی را مجدد نصب کنید. ۴ \_ شیر آب را باز کنید و اطمینان حاصل کنید که آب نشتی نداشته باشد. ۵ \_ شیر آب را ببندید.