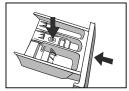

**پودر را داخل ماشین بریزید.** ۸.کشو را بیرون بکشید. ۲.جهت پیش شستشو پودر را در بخش I بریزید. ۳.جهت شستشوی اصلی پودر را در بخش II بریزید. ۴.در صورت نیاز نرم کننده را درون بخش \* بریزید.

ح توجه: جهت خیساندن لباس ها با پودر در مخزن او جهت شروع شستشوی اصلی پودر در مخزن II ریخته شود(در صورت عدم ریختن پودر در مخزن II لباسشویی بعد از ۲۰ دقیقه کار کرد آب داخل آن تخلیه و در زمان آب گیری مجدد لباس ها بدون پودر شسته خواهند شد.)

آب باقی مانده را در فاضلاب تخلیه کنید.

تمیز کردن مخزن پودر و شیارها \_\_\_\_\_\_ برای تمیز کردن کشوی ماده شوینده و شیارها: ۱ \_ پیکان موجود در مخزن نرم کننده را به سمت داخل فشار دهید. ۲ \_ گیره را به سمت بالا بکشید و روکش نرم کننده را بیرون بیاورید و همه شیارها را با آب بشویید. ۳ \_ روکش نرم کننده را برگردانید و کشو را به داخل فشار دهید.