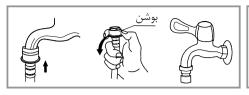

مطابق شکل زیر شیلنگ آب ورودی را متصل نمایید. برای اتصال شیلنگ آب ورودی دو روش وجود دارد. ۱. اتصال میان شیر معمولی و شیلنگ ورودی.

شل کردن و سفت کردن چهار پیچ مربوط به مهره محکم کننده

بوشن را فشار دهید، در پایان شیلنگ ورودی آب را در انتهای رابط قرار دهید.