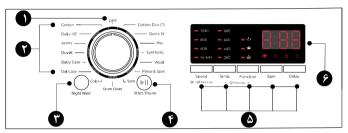

#### ■ صفحه کلید

#### - 🎝 توجه!

• تصویر بالا ممکن است با نمای واقعی دستگاه تفاوت داشته باشد. ملاک دستگاه خریداری شده شما است.

#### Off

دستگاه را خاموش میکند.

#### Night Wash 🛈

برای انتخاب یا لغو عملکرد شستشـو در شب این دکمه را فشار دهید.

#### 🙆 گزینه

این دکمه به شما امکان انتخاب عملکرد اضافی را میدهد و زمانی که انتخاب شود چراغ سبز روشن میگردد.

#### 🕜 برنامهها

انتخاب برنامه بر اساس نوع لباس.

#### Start/Pause 😯

برای شروع یا توقف برنامه شستشو این دکمه را فشار دهید.

#### ک نمایشگر

نمایشـــــگر مواردی چون تنظیمات، زمان باقیمانده، گزینهها و پیام وضعیتهای دستگاه را نشــان میدهد. در طول مدت زمان شســتشــو نمایشگر روشن میماند.