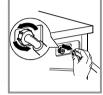

## ▲ هشدار!

- برای پیشگیری از نشتی آب و خسارت ناشی از آن، توصیههای زیر را انجام دهید:
  - از خم کردن، له کردن یا تغییر وضعیت شیلنگ آب ورودی خودداری نمایید.
- مدلهایی که به شیر آب داغ مجهز هسستند باید با شیلنگ آب داغ تعبیه شده به شیر آب داغ متصل گردند. در برخی از برنامههای شستشو مصرف انرژی به طور خود کار کاهش خواهد یافت.

مطابق شکل زیر شیلنگ آب ورودی را متصل نمایید. برای اتصال شیلنگ آب ورودی دو روش وجود دارد. ۱. اتصال میان شیر معمولی و شیلنگ ورودی.

شل کردن و سفت کردن چهار پیچ مربوط به مهره محکم کننده

بوشن را فشار دهید، در پایان شیلنگ ورودی آب را در انتهای رابط قرار دهید.

#### ۲. ارتباط میان شیر برنجی قدیمی و شیلنگ ورودی

شير مخصوص ماشين لباسشويي

شیر رزوهای و شیلنگ ورودی

سر دیگر شیلنگ ورودی آب را به مجرای ورودی آب واقع در پشت لباسشویی متصل کنید و با چرخاندن مهره محکم کننده به طرف راست، اتصال را سفت کنید.