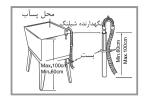

#### شيلنگ تخليه

## - 🛕 هشدار!

- شیلنگ تخلیه را خم نکنید و همچنین از افزودن به طول شیلنگ خودداری نمایید.
- شیلنگ تخلیه را در وضعیت صحیح قرار دهید، درغیراینصورت ممکن است منجر به نشتی شود.

دو روش برای قرار دادن انتهای شیلنگ تخلیه وجود دارد:

۱. قرار دادن سر شیلنگ در داخل کفشوی. ۲. اتصال آن به لوله تخلیه سیفون

## 🕻 توجه!

اگر ماشین لباسشویی دارای نگهدارنده شیلنگ تخلیه است آن را مطابق روش صفحه بعد نصب
 کنید.

## - ⚠ هشدار!

- هنگام نصب شیلنگ تخلیه، با یک بند آن را تثبیت نمایید.
- اگر شیلنگ تخلیه خیلی بلند است، آن را با فشار به داخل ماشین لباسشویی هل ندهید چراکه موجب سروصدای غیر عادی خواهد شد.