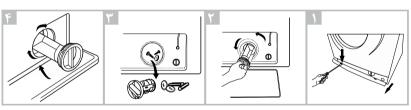

## باز کردن بستهبندی ماشین لباسشویی

#### \_ مشدار!

- لوازم بستهبندی (مانند یونولیت و کیسه پلاستیک) برای کودکان می تواند خطرناک باشد.
  - خطر خفگی! تمامی لوازم بسته بندی را از دسترس کودکان دور کنید.

۱. مقوا و یونولیتها را جدا کنید.

۲. ماشین لباسشویی را بلند کرده و یونولیت زیر لباسشویی را جدا کنید. یونولیت مثلثی شکل کوچک واقع در زیر دستگاه باید جدا شود. اگر جدا نشـــد دستگاه را یک پهلو بخوابانید و یونولیت مثلثی شکل را با دست از زیر دستگاه جدا نمایید.

۳. نوار یا تسمه دور سیم برق و شیلنگ تخلیه را باز کنید.

۴. شیلنگ ورودی آب را از داخل محفظه شستشو بیرون بیاورید.

## جدا کردن پیچهای حمل و نقل

- پیش از استفاده از دستگاه، پیچهای حمل و نقل باید از پشت ماشین لباسشویی باز شوند.
- درصورت جابجایی دستگاه، این پیچها باید دوباره بســــــته شوند بنابراین آنها را در جایی نگهدارید.

برای باز کردن پیچها مطابق مراحل زیر پیش بروید:

۱. با استفاده از آچار تخت ۴ پیچ را باز کرده و سپس جدا کنید.

۲. محل پیچها را با در پوشهای ارائه شده بپوشانید.

۳. پیچهای حمل و نقل را برای استفاده احتمالی در آینده، در محلی نگهداری کنید.

#### اتصال شیلنگ آب ورودی

مطابق شکل زیر شیلنگ آب ورودی را متصل نمایید. برای اتصال شیلنگ آب ورودی دو روش وجود دارد. ۱. اتصال میان شیر معمولی و شیلنگ ورودی.

شل کردن و سفت کردن چهار پیچ مربوط به مهره محکم کننده

بوشن را فشار دهید، در پایان شیلنگ ورودی آب را در انتهای رابط قرار دهید.

#### ۲. ارتباط میان شیر برنجی قدیمی و شیلنگ ورودی

شير مخصوص ماشين لباسشويي

شیر رزوهای و شیلنگ ورودی

سر دیگر شیلنگ ورودی آب را به مجرای ورودی آب واقع در پشت لباسشویی متصل کنید و با چرخاندن مهره محکم کننده به طرف راست، اتصال را سفت کنید.

#### شيلنگ تخليه

## - 🛕 هشدار!

- شیلنگ تخلیه را خم نکنید و همچنین از افزودن به طول شیلنگ خودداری نمایید.
- شیلنگ تخلیه را در وضعیت صحیح قرار دهید، درغیراینصورت ممکن است منجر به نشتی شود.

دو روش برای قرار دادن انتهای شیلنگ تخلیه وجود دارد:

۱. قرار دادن سر شیلنگ در داخل کفشوی. ۲. اتصال آن به لوله تخلیه سیفون