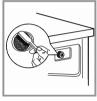

## - 🎝 توجه!

• اگر فشار آب کم است فیلتر داخلی باید تمیز شود.

- ۱. شير آب را ببنديد.
- ۲. شیلنگ آب را از شیر جدا کنید.
  - ۳. فیلتر را تمیز کنید.
- ۴. شیلنگ را دوباره به شیر متصل کنید.

شستن فيلتر داخل ماشين لباسشويي:

- ۱. لوله ورودی واقع در پشت ماشین لباسشویی را بچرخانید و باز کنید.
- ۲. با دمباریک فیلت را بی رون بیاورید و پس از شستن دوباره به محل اصلی باز گردانید.
  - ۳. برای تمیز کردن فیلتر از مسواک استفاده کنید.

۴. لوله ورودی را دوباره وصل کنید.