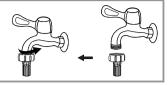

#### ۲. ارتباط میان شیر برنجی قدیمی و شیلنگ ورودی

شير مخصوص ماشين لباسشويي

شیر رزوهای و شیلنگ ورودی

سر دیگر شیلنگ ورودی آب را به مجرای ورودی آب واقع در پشت لباسشویی متصل کنید و با چرخاندن مهره محکم کننده به طرف راست، اتصال را سفت کنید.