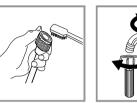

مطابق شکل زیر شیلنگ آب ورودی را متصل نمایید. برای اتصال شیلنگ آب ورودی دو روش وجود دارد. ۱. اتصال میان شیر معمولی و شیلنگ ورودی.

شل کردن و سفت کردن چهار پیچ مربوط به مهره محکم کننده

بوشن را فشار دهید، در پایان شیلنگ ورودی آب را در انتهای رابط قرار دهید.

#### ۲. ارتباط میان شیر برنجی قدیمی و شیلنگ ورودی

شير مخصوص ماشين لباسشويي

شیر رزوهای و شیلنگ ورودی

سر دیگر شیلنگ ورودی آب را به مجرای ورودی آب واقع در پشت لباسشویی متصل کنید و با چرخاندن مهره محکم کننده به طرف راست، اتصال را سفت کنید.