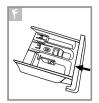

#### تمیز کردن کشوی مواد شوینده

- ۱. محل فلش بر روی در پوش قسمت مواد نرم کننده واقع در داخل کشوی مواد شوینده را به پایین فشار دهند.
  - ۲. گیره را بلند کنید و درپوش قسمت مواد نرم کننده را بیرون بیاورید و تمامی شیارها را با آب بشویید.
    - ۳. در پوش قسمت مواد نرم کننده را به جای خود باز گردانده و کشو را به داخل محل اصلی هل دهید.

کشــو را به محل خود بازگردانید

با یک مسواک کهنه

تميز كنيد

داخل محفظه کشو را

کشـــو را زیر شیر آب تمیز کنید

با فشــــار محل A کشوی مواد شوینده را بیرون بکشید