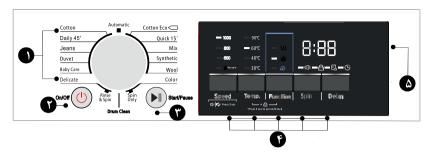

#### ■ صفحه کلید

#### - 🎝 توجه!

• تصویر بالا ممکن است با نمای واقعی دستگاه تفاوت داشته باشد. ملاک دستگاه خریداری شده شما است.

#### Off

دستگاه را خاموش میکند.

#### Night Wash 🛈

برای انتخاب یا لغو عملکرد شستشـو در شب این دکمه را فشار دهید.

#### 🙆 گزینه

این دکمه به شما امکان انتخاب عملکرد اضافی را میدهد و زمانی که انتخاب شود چراغ سبز روشن میگردد.

#### 🕜 برنامهها

انتخاب برنامه بر اساس نوع لباس.

#### Start/Pause 😯

برای شروع یا توقف برنامه شستشو این دکمه را فشار دهید.

#### ک نمایشگر

نمایشـــــگر مواردی چون تنظیمات، زمان باقیمانده، گزینهها و پیام وضعیتهای دستگاه را نشــان میدهد. در طول مدت زمان شســتشــو نمایشگر روشن میماند.