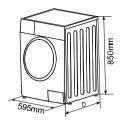

## ■ مشخصات فنی

| منبع تغذيه             | ۲۴۰-۲۲۰ ولت، ۵۰ هرتز                  |
|------------------------|---------------------------------------|
| حداکثر جریان مورد نیاز | ۱۰ آمپر                               |
| <br>فشار آب استاندارد  | ۰/۰۵ مگا پاسکال <b>۔ ۱</b> مگا پاسکال |

| مصرف برق | وزن<br>خالص     | ابعاد<br>(عرض× طول× ار تفاع) | محفظه<br>شستشو | مدل                       |
|----------|-----------------|------------------------------|----------------|---------------------------|
| ۱۹۵۰ وات | ۱<br>۵۴ کیلوگرم | ۶ کیلوگرم                    | ۶ کیلوگرم      | MFH60-ES1001/MFI60-ES1001 |
| ۱۹۵۰ وات | ۶۱ کیلوگرم      | ۷ کیلوگرم                    | ۷ کیلوگرم      | MFH70-ES1201/MFI70-ES1201 |