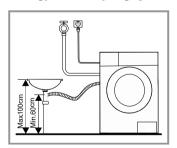

#### اتصال شیلنگ آب ورودی

## ▲ هشدار!

- برای پیشگیری از نشتی آب و خسارت ناشی از آن، توصیههای زیر را انجام دهید:
  - از خم کردن، له کردن یا تغییر وضعیت شیلنگ آب ورودی خودداری نمایید.
- مدلهایی که به شیر آب داغ مجهز هسستند باید با شیلنگ آب داغ تعبیه شده به شیر آب داغ متصل گردند. در برخی از برنامههای شستشو مصرف انرژی به طور خود کار کاهش خواهد یافت.

مطابق شکل زیر شیلنگ آب ورودی را متصل نمایید. برای اتصال شیلنگ آب ورودی دو روش وجود دارد. ۱. اتصال میان شیر معمولی و شیلنگ ورودی.

شل کردن و سفت کردن چهار پیچ مربوط به مهره محکم کننده

بوشن را فشار دهید، در پایان شیلنگ ورودی آب را در انتهای رابط قرار دهید.

#### ۲. ارتباط میان شیر برنجی قدیمی و شیلنگ ورودی

شير مخصوص ماشين لباسشويي

شیر رزوهای و شیلنگ ورودی

سر دیگر شیلنگ ورودی آب را به مجرای ورودی آب واقع در پشت لباسشویی متصل کنید و با چرخاندن مهره محکم کننده به طرف راست، اتصال را سفت کنید.