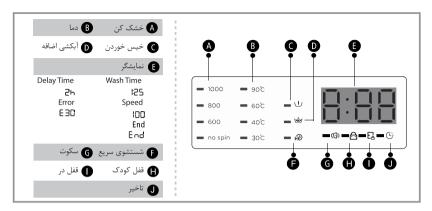

#### ■ گزینه

خیس خوردن: عملکرد خیس خوردن شستشوی بیشتری را پیش از شستشوی اصلی اجرا می کند، این گزینه برای گرد و غبار نشسته بر روی سطح لباس مناسب است؛ هنگام انتخاب این گزینه لازم است که مواد شوینده را داخل قسمت (l) کشوی مواد شوینده بریزید.

آبکشی اضافه: پس از انتخاب این گزینه، لباسها یک دور بیشتر آبکشی میشوند. سرعت خشک کن: برای افزایش سرعت چرخش (در مرحله خشک کن) این دکمه را چند بار فشار دهید. سکوت: وقتی این عملکرد را انتخاب می کنید صدایی شنیده می شود و با انتخاب دوباره بی صدا می شود. تاخیر: عملکرد تاخیر با فشار این دکمه انتخاب می شود، زمان تاخیر از صفر تا ۲۴ ساعت است.

| اختياري | 0 |
|---------|---|
|         |   |

| گزینه           | برنامه    | گزینه           | برنامه      |
|-----------------|-----------|-----------------|-------------|
| Op4 Op3 Op2 Op1 |           | Op4 Op3 Op2 Op1 |             |
| 0 0             | Color     | 0               | Cotton Eco  |
|                 | Delicate  | 0               | Quick 15'   |
| 0 0 0 0         | Baby Care | 0 0 0 0         | Mix         |
| 0 0 0           | Duvet     | 0 0             | Synthetic   |
| 0000            | Jeans     |                 | Wool        |
| 0 0 0 0         | Daily 45' | 0 0             | Rinse &Spin |
| 0000            | Cotton    | 0               | Spin        |
|                 |           | 0               | Drum Clean  |

## - گه توجه! ۱. Op1 --- تاخیر (Op2 --- خیس خوردن (Op3 .۳ --- آبکشی اضافه (Op4 .-- آبکشی اضافه (Op4 .-- شستشوی سریع)