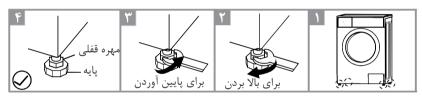

#### تراز كردن ماشين لباسشويي

## ^ هشدار!

مهرههای قفلی هر چهار پایه باید به طرف بدنه دستگاه بسته و کاملاً سفت شوند.

۱. بررسی کنید که پایهها کاملاً به بدنه وصل باشند. در غیر اینصورت، آنها را به وضعیت اصلی باز گردانده و مهرهها را سفت نمایید.

۲. مهرههای قفلی را شل کنید و پایهها را بچرخانید تا کاملاً به زمین بچسبند.

۳. پایهها را تنظیم کرده و با استفاده از آچار تخت آنها را قفل کنید، مطمئن شوید که دستگاه بی حرکت و پایدار است.