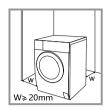

#### محل نصب

- پایدار بودن دستگاه بســــــیار اهمیت دارد چرا که مانع از حرکت آن میشود.
- مراقب باشید تا سیم برق دستگاه در زیر ماشین لباسشویی قرار نگیرد.

پیش از نصب ماشین لباسشویی، دقت کنید که محل نصب دارای مشخصات زیر باشد:

۱. محکم، خشک و کاملاً تراز

۲. در معرض نور مستقیم آفتاب نباشد.

۳. دارای تهویه کافی باشد.

۴. دمای محل بالای صفر در جه سانتیگراد باشد.

۵. دور از منابع حرارتی مانند زغال سنگ یا گاز باشد.