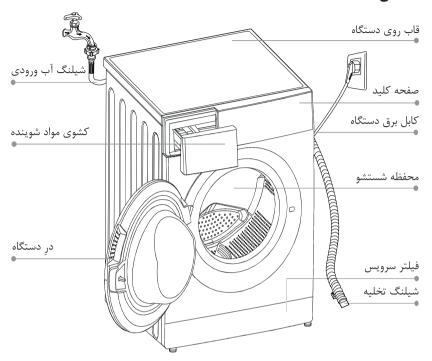

## ■ نمای دستگاه

#### . 🎝 توجه

تصویر ارائه شده در اینجا ممکن است با دستگاه واقعی خریداری شده شما تفاوت داشته باشد، لطفاً
 دستگاه اصلی را ملاک قرار دهید.

#### لوازم جانبی همراه دستگاه

درپوش پیچهای شیلنگ آب سرد شیلنگ آب داغ (در نگهدارنده شیلنگ دفترچه راهنما حمل و نقل برخی مدل ها) تخلیه