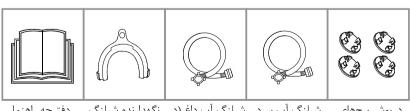

#### ■ نكات ايمني

به منظور ایمنی، کاهش خطر آتش سوزی یا انفجار، شوک الکتریکی یا پیشگیری از خسـارت مادی، جانی یا مرگ تمامی موارد مندرج در این دفتر چه راهنما باید رعایت شوند. توضیح نمادها:

## ▲ هشدار!

این نماد به همراه واژه هشدار بیانگر شرایط بالقوه خطرناکی است که درصورت نادیده گرفته شدن می تواند منجر به مرگ یا آسیب شدید شود.

## ا احتياط!

این نماد به همراه واژه احتیاط بیانگر شرایط بالقوه خطرناکی است که درصورت نادیده گرفته شدن می تواند منجر به آسیب جزئی یا وارد آمدن خسارت مالی و آسیب محیط اطراف دستگاه شود.

## توجه!

این نماد به همراه واژه توجه بیانگر شرایط بالقوه خطرناکی است که درصورت نادیده گرفته شدن می تواند منجر به آسیب جزئی شود.