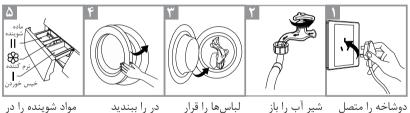

#### ■ شروع به کار سریع

- \_ () احتياط! \_
- پیش از شستشو مطمئن شوید که ماشین لباسشویی به طور صحیح نصب شده است.
- پیش از شستشو برای نخستین بار، ماشین لباسشویی باید مطابق مراحل زیر یک بار به طور کامل و بدون قرار دادن لباس کار کند.

#### ۱. پیش از شستشو

در را ببندید مواد شوینده را در کشو بریزید

دوشاخه را متصل شیر آب را باز کنید کنید

## 🗗 توجه!

• پس از انتخاب برنامه خیس خوردن در ماشین لباسشوییهای دارای این قابلیت، باید که مواد شوینده را داخل محفظه بریزید.

دهید.