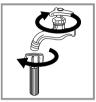

## جدا کردن پیچهای حمل و نقل

- پیش از استفاده از دستگاه، پیچهای حمل و نقل باید از پشت ماشین لباسشویی باز شوند.
- درصورت جابجایی دستگاه، این پیچها باید دوباره بســــــته شوند بنابراین آنها را در جایی نگهدارید.

برای باز کردن پیچها مطابق مراحل زیر پیش بروید:

۱. با استفاده از آچار تخت ۴ پیچ را باز کرده و سپس جدا کنید.

۲. محل پیچها را با در پوشهای ارائه شده بپوشانید.

۳. پیچهای حمل و نقل را برای استفاده احتمالی در آینده، در محلی نگهداری کنید.