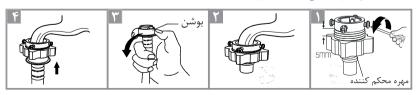

## جدا کردن پیچهای حمل و نقل

- پیش از استفاده از دستگاه، پیچهای حمل و نقل باید از پشت ماشین لباسشویی باز شوند.
- درصورت جابجایی دستگاه، این پیچها باید دوباره بســــــته شوند بنابراین آنها را در جایی نگهدارید.

برای باز کردن پیچها مطابق مراحل زیر پیش بروید:

۱. با استفاده از آچار تخت ۴ پیچ را باز کرده و سپس جدا کنید.

۲. محل پیچها را با در پوشهای ارائه شده بپوشانید.

۳. پیچهای حمل و نقل را برای استفاده احتمالی در آینده، در محلی نگهداری کنید.