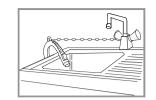

#### اتصال شیلنگ آب ورودی

## ▲ هشدار!

- برای پیشگیری از نشتی آب و خسارت ناشی از آن، توصیههای زیر را انجام دهید:
  - از خم کردن، له کردن یا تغییر وضعیت شیلنگ آب ورودی خودداری نمایید.
- مدلهایی که به شیر آب داغ مجهز هسستند باید با شیلنگ آب داغ تعبیه شده به شیر آب داغ متصل گردند. در برخی از برنامههای شستشو مصرف انرژی به طور خود کار کاهش خواهد یافت.

مطابق شکل زیر شیلنگ آب ورودی را متصل نمایید. برای اتصال شیلنگ آب ورودی دو روش وجود دارد. ۱. اتصال میان شیر معمولی و شیلنگ ورودی.

شل کردن و سفت کردن چهار پیچ مربوط به مهره محکم کننده

بوشن را فشار دهید، در پایان شیلنگ ورودی آب را در انتهای رابط قرار دهید.

#### ۲. ارتباط میان شیر برنجی قدیمی و شیلنگ ورودی

شير مخصوص ماشين لباسشويي

شیر رزوهای و شیلنگ ورودی

سر دیگر شیلنگ ورودی آب را به مجرای ورودی آب واقع در پشت لباسشویی متصل کنید و با چرخاندن مهره محکم کننده به طرف راست، اتصال را سفت کنید.