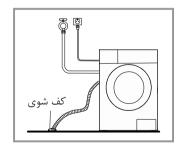

#### شيلنگ تخليه

## - 🛕 هشدار!

- شیلنگ تخلیه را خم نکنید و همچنین از افزودن به طول شیلنگ خودداری نمایید.
- شیلنگ تخلیه را در وضعیت صحیح قرار دهید، درغیراینصورت ممکن است منجر به نشتی شود.

دو روش برای قرار دادن انتهای شیلنگ تخلیه وجود دارد:

۱. قرار دادن سر شیلنگ در داخل کفشوی. ۲. اتصال آن به لوله تخلیه سیفون

## 🕻 توجه!

اگر ماشین لباسشویی دارای نگهدارنده شیلنگ تخلیه است آن را مطابق روش صفحه بعد نصب
 کنید.

## - ⚠ هشدار!

- هنگام نصب شیلنگ تخلیه، با یک بند آن را تثبیت نمایید.
- اگر شیلنگ تخلیه خیلی بلند است، آن را با فشار به داخل ماشین لباسشویی هل ندهید چراکه موجب سروصدای غیر عادی خواهد شد.