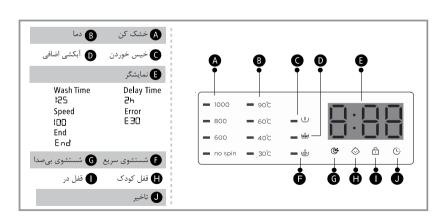

## ■ گزینه

خیس خوردن: عملکرد خیس خوردن شستشوی بیشتری را پیش از شستشوی اصلی اجرا می کند، این گزینه لازم است که مواد گزینه برای گرد و غبار نشسته بر روی سطح لباس مناسب است؛ هنگام انتخاب این گزینه لازم است که مواد شوینده را داخل قسمت (ا) کشوی مواد شوینده بریزید.

**آبکشی اضافه** : پس از انتخاب این گزینه، لباسها یک دور بیشتر آبکشی میشوند.

سرعت خشک کن: برای افزایش سرعت چرخش (در مرحله خشک کن) این دکمه را چند بار فشار دهید. شستشوی بی صدا: در صورت انتخاب این عملکرد، شستشو آرام و سرعت خشک کن در حالت ۸۰۰ دور انحام می شود.

تاخیر: عملکرد تاخیر با فشار این دکمه انتخاب می شود، زمان تاخیر از صفر تا ۲۴ ساعت است.

اختیاری

| گزینه               | برنامه    | گزینه              | برنامه ا    |
|---------------------|-----------|--------------------|-------------|
| Op5 Op4 Op3 Op2 Op1 |           | Op5 Op4 Op3 Op2 Op | 01          |
| 0 0 0               | Color     | 0                  | Cotton Eco  |
| 0   0               | Delicate  | 0                  | Quick 15'   |
| 0 0 0 0 0           | Baby Care | 0 0 0 0 0          | Mix         |
| 0 0 0               | Duvet     | 0 0 0              | Synthetic   |
| 0 0 0 0 0           | Jeans     | 0 0 0              | ) Wool      |
| 0 0 0 0 0           | Daily 45' | 0 0 0              | Rinse &Spin |
| 0 0 0 0 0           | Cotton    | 0                  | Spin        |
| •                   |           | 0                  | Drum Clean  |