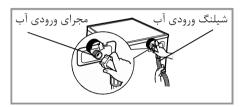

#### ۲. ارتباط میان شیر برنجی قدیمی و شیلنگ ورودی

شير مخصوص ماشين لباسشويي

شیر رزوهای و شیلنگ ورودی

سر دیگر شیلنگ ورودی آب را به مجرای ورودی آب واقع در پشت لباسشویی متصل کنید و با چرخاندن مهره محکم کننده به طرف راست، اتصال را سفت کنید.