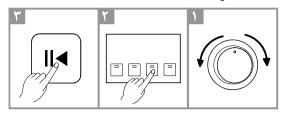

#### ■ صفحه کلید

#### - 🎝 توجه!

• تصویر بالا ممکن است با نمای واقعی دستگاه تفاوت داشته باشد. ملاک دستگاه خریداری شده شما است.

#### Off

دستگاه را خاموش میکند.

#### Night Wash 🛈

برای انتخاب یا لغو عملکرد شستشـو در شب این دکمه را فشار دهید.

#### 🙆 گزینه

این دکمه به شما امکان انتخاب عملکرد اضافی را میدهد و زمانی که انتخاب شود چراغ سبز روشن میگردد.

#### 🕜 برنامهها

انتخاب برنامه بر اساس نوع لباس.

#### Start/Pause 😯

برای شروع یا توقف برنامه شستشو این دکمه را فشار دهید.

#### ک نمایشگر

نمایشـــــگر مواردی چون تنظیمات، زمان باقیمانده، گزینهها و پیام وضعیتهای دستگاه را نشــان میدهد. در طول مدت زمان شســتشــو نمایشگر روشن میماند.